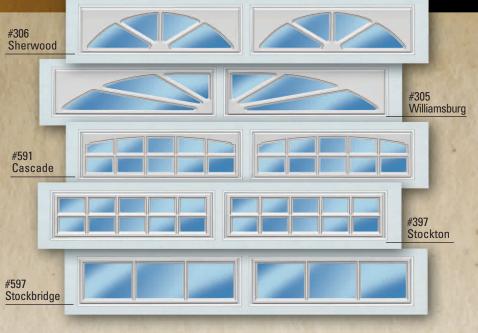

primer and .75 mil exterior top coat that resists fading and chalking while providing consistent color from panel to panel.
- **20 gauge** hot dipped galvanized steel hinge plates run the full height of each section at all hinge locations to facilitate the attachment of hinges, handles, struts and step plates.
- **Rigid aluminum retainer** provides added strength while securing replaceable U-shaped bottom weatherstrip.
- Sections include tongue and groove meeting rails for superior strength and better sealing against wind, rain and snow.

# **Cut-away view:**

- Tongue and groove meeting rails.
- CFC free expanded polystyrene insulation.
- 20 gauge hot dipped galvanized steel hinge plates.
- Rigid aluminum retainer

**Colors Available:** 





Brochure color may vary from actual product.



Not all glazing options may be available from all distributors.

### **Sizes Available:**

HEIGHTS AVAILABLE:



# **Authorized Dealer:**