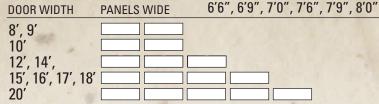

to panel.
- **20 gauge** hot dipped galvanized steel hinge plates run the full height of each section at all hinge locations to facilitate the attachment of hinges, handles, struts and step plates.
- **Rigid aluminum retainer** provides added strength while securing replaceable U-shaped bottom weatherstrip.
- Sections include tongue and groove meeting rails for superior strength and better sealing against wind, rain and snow.

# **Cut-away view:**

- Tongue and groove meeting rails.
- CFC free expanded polystyrene insulation.
- 20 gauge hot dipped galvanized steel hinge plates.
- Rigid aluminum retainer

**Colors Available:** 





Brochure color may vary from actual product.



Not all glazing options may be available from all distributors.

### **Sizes Available:**

HEIGHTS AVAILABLE:



# **Authorized Dealer:**